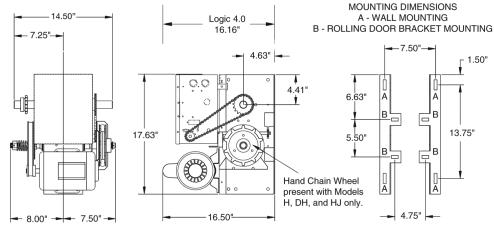

## **Notes:**

- 1) Refer to Model DH product data sheet for general information
- 2) Refer to drawing \_\_\_\_\_\_ for wiring diagram

|       | MOTOR AMPERAGE RATING  |        |        |        |        |  |
|-------|------------------------|--------|--------|--------|--------|--|
| HORSE | VOLTAGE - PHASE - 60Hz |        |        |        |        |  |
| POWER | 115-1Ø                 | 230-1Ø | 230-3Ø | 460-3Ø | 575-3Ø |  |
| 1/3   | 6.6                    | 3.3    | 2.2    | 1.0    | 0.8    |  |
| 1/2   | 8.2                    | 4.1    | 2.2    | 1.0    | 0.8    |  |